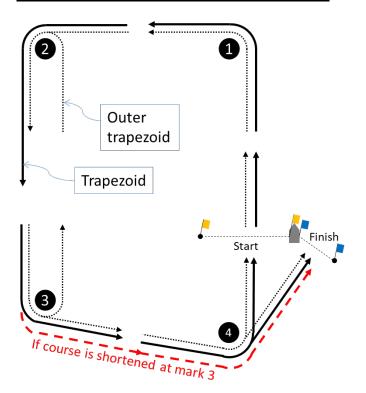

### 9 THE COURSES

- 9.1 The diagrams in the attachment show the courses, including the approximate angles between legs, the order in which marks are to be passed, and the side on which each mark is to be left.
- 9.2 The RS 300 and RS 600 classes will sail on the trapezoid course, the RS 400, RS 500, and RS 800 classes will sail on the windward leeward course, and the RS 200 and RS Vareo classes will sail on the outer trapezoid course.
- 9.3 No later than the warning signal for a race, the race committee boat will display the number of laps to be completed by each fleet.

#### 13 CHANGE OF NEXT LEG OF THE COURSE

To change a leg of a course, the race committee will move the original mark (or the finishing line) to a new position without signalling. Rule 33 will not apply. Moving marks during racing will not be cause for redress.

#### 14 THE FINISH

- 14.1 The finishing line will be between staffs displaying blue flags on the finishing marks.
- 14.2 *Shortening Courses:* When a course is shortened, all competitors shall complete the number of rounds equal to the leading boat before proceeding to the finish.
  - 14.2.1 Shortening at mark 4: If the course is shortened at mark 4 (trapezoid course) or gate 4s/4p (windward leeward), the shortened course will be indicated by a signal boat stationed near the mark flying flag S and making repeated sound signals. The leading boat shall round the mark on its required side and then proceed to the normal finish line. This changes RRS 32.2.
  - 14.2.2 Shortening at mark 3: The trapezoid course may be finished at mark 3, in which case the shortened course will be indicated by a signal boat stationed near the mark flying flag S and making repeated sound signals. The leading boat shall round mark 3 and then continue round mark 4 on their required sides and then proceed to the normal finish line. This is illustrated on the attachment. This changes RRS 32.2.
  - 14.2.3 Shortening at other marks: At any other mark of the course the race may be shortened in accordance with RRS 32.2.

# **Attachment**

| T      | COURSE: TRAPEZOID with fetch finish                                                                                                                                                                                                                                                                                                                                                                                                                                                                                                                                                                                                                                                                                                                                                                                                                                                                                                                                                                                                                                                                                                                                                                                                                                                                                                                                                                                                                                                                                                                                                                                                                                                                                                                                                                                                                                                                                                                                                                                                                                                                                           |  |
|--------|-------------------------------------------------------------------------------------------------------------------------------------------------------------------------------------------------------------------------------------------------------------------------------------------------------------------------------------------------------------------------------------------------------------------------------------------------------------------------------------------------------------------------------------------------------------------------------------------------------------------------------------------------------------------------------------------------------------------------------------------------------------------------------------------------------------------------------------------------------------------------------------------------------------------------------------------------------------------------------------------------------------------------------------------------------------------------------------------------------------------------------------------------------------------------------------------------------------------------------------------------------------------------------------------------------------------------------------------------------------------------------------------------------------------------------------------------------------------------------------------------------------------------------------------------------------------------------------------------------------------------------------------------------------------------------------------------------------------------------------------------------------------------------------------------------------------------------------------------------------------------------------------------------------------------------------------------------------------------------------------------------------------------------------------------------------------------------------------------------------------------------|--|
| Signal | Marking Rounding Order                                                                                                                                                                                                                                                                                                                                                                                                                                                                                                                                                                                                                                                                                                                                                                                                                                                                                                                                                                                                                                                                                                                                                                                                                                                                                                                                                                                                                                                                                                                                                                                                                                                                                                                                                                                                                                                                                                                                                                                                                                                                                                        |  |
| T1     | Start - 1 - 2 - 3 - 4 - Finish                                                                                                                                                                                                                                                                                                                                                                                                                                                                                                                                                                                                                                                                                                                                                                                                                                                                                                                                                                                                                                                                                                                                                                                                                                                                                                                                                                                                                                                                                                                                                                                                                                                                                                                                                                                                                                                                                                                                                                                                                                                                                                |  |
| T2     | Start - 1 - 2 - 3 - 4 - 1 - 2 - 3 - 4 - Finish                                                                                                                                                                                                                                                                                                                                                                                                                                                                                                                                                                                                                                                                                                                                                                                                                                                                                                                                                                                                                                                                                                                                                                                                                                                                                                                                                                                                                                                                                                                                                                                                                                                                                                                                                                                                                                                                                                                                                                                                                                                                                |  |
| Т3     | Start - 1 - 2 - 3 - 4 - 1 - 2 - 3 - 4 - 1 - 2 - 3 - 4 - Finish                                                                                                                                                                                                                                                                                                                                                                                                                                                                                                                                                                                                                                                                                                                                                                                                                                                                                                                                                                                                                                                                                                                                                                                                                                                                                                                                                                                                                                                                                                                                                                                                                                                                                                                                                                                                                                                                                                                                                                                                                                                                |  |
| Т4     | Start - 1 - 2 - 3 - 4 - 1 - 2 - 3 - 4 - 1 - 2 - 3 - 4 - 1 - 2 - 3 - 4 - 1 - 2 - 3 - 4 - 1 - 2 - 3 - 4 - 1 - 2 - 3 - 4 - 1 - 2 - 3 - 4 - 1 - 2 - 3 - 4 - 1 - 2 - 3 - 4 - 1 - 2 - 3 - 4 - 1 - 2 - 3 - 4 - 1 - 2 - 3 - 4 - 1 - 2 - 3 - 4 - 1 - 2 - 3 - 4 - 1 - 2 - 3 - 4 - 1 - 2 - 3 - 4 - 1 - 2 - 3 - 4 - 1 - 2 - 3 - 4 - 1 - 2 - 3 - 4 - 1 - 2 - 3 - 4 - 1 - 2 - 3 - 4 - 1 - 2 - 3 - 4 - 1 - 2 - 3 - 4 - 1 - 2 - 3 - 4 - 1 - 2 - 3 - 4 - 1 - 2 - 3 - 4 - 1 - 2 - 3 - 4 - 1 - 2 - 3 - 4 - 1 - 2 - 3 - 4 - 1 - 2 - 3 - 4 - 1 - 2 - 3 - 4 - 1 - 2 - 3 - 4 - 1 - 2 - 3 - 4 - 1 - 2 - 3 - 4 - 1 - 2 - 3 - 4 - 1 - 2 - 3 - 4 - 1 - 2 - 3 - 4 - 1 - 2 - 3 - 4 - 1 - 2 - 3 - 4 - 1 - 2 - 3 - 4 - 1 - 2 - 3 - 4 - 1 - 2 - 3 - 4 - 1 - 2 - 3 - 4 - 1 - 2 - 3 - 4 - 1 - 2 - 3 - 4 - 1 - 2 - 3 - 4 - 1 - 2 - 3 - 4 - 1 - 2 - 3 - 4 - 1 - 2 - 3 - 4 - 1 - 2 - 3 - 4 - 1 - 2 - 3 - 4 - 1 - 2 - 3 - 4 - 1 - 2 - 3 - 4 - 1 - 2 - 3 - 4 - 1 - 2 - 3 - 4 - 1 - 2 - 3 - 4 - 1 - 2 - 3 - 4 - 1 - 2 - 3 - 4 - 1 - 2 - 3 - 4 - 1 - 2 - 3 - 4 - 1 - 2 - 3 - 4 - 1 - 2 - 3 - 4 - 1 - 2 - 3 - 4 - 1 - 2 - 3 - 4 - 1 - 2 - 3 - 4 - 1 - 2 - 3 - 4 - 1 - 2 - 3 - 4 - 1 - 2 - 3 - 4 - 1 - 2 - 3 - 4 - 1 - 2 - 3 - 4 - 1 - 2 - 3 - 4 - 1 - 2 - 3 - 4 - 1 - 2 - 3 - 4 - 1 - 2 - 3 - 4 - 1 - 2 - 3 - 4 - 1 - 2 - 3 - 4 - 1 - 2 - 3 - 4 - 1 - 2 - 3 - 4 - 1 - 2 - 3 - 4 - 1 - 2 - 3 - 4 - 1 - 2 - 3 - 4 - 1 - 2 - 3 - 4 - 1 - 2 - 3 - 4 - 1 - 2 - 3 - 4 - 1 - 2 - 3 - 4 - 1 - 2 - 3 - 4 - 1 - 2 - 3 - 4 - 1 - 2 - 3 - 4 - 1 - 2 - 3 - 4 - 1 - 2 - 3 - 4 - 1 - 2 - 3 - 4 - 1 - 2 - 3 - 4 - 1 - 2 - 3 - 4 - 1 - 2 - 3 - 4 - 1 - 2 - 3 - 4 - 1 - 2 - 3 - 4 - 1 - 2 - 3 - 4 - 1 - 2 - 3 - 4 - 1 - 2 - 3 - 4 - 1 - 2 - 3 - 4 - 1 - 2 - 3 - 4 - 1 - 2 - 3 - 4 - 1 - 2 - 3 - 4 - 1 - 2 - 3 - 4 - 1 - 2 - 3 - 4 - 1 - 2 - 3 - 4 - 1 - 2 - 3 - 4 - 1 - 2 - 3 - 4 - 1 - 2 - 3 - 4 - 1 - 2 - 3 - 4 - 1 - 2 - 3 - 4 - 1 - 2 - 3 - 4 - 1 - 2 - 3 - 4 - 1 - 2 - 3 - 4 - 1 - 2 - 3 - 4 - 1 - 2 - 3 - 4 - 1 - 2 - 3 - 4 - 1 - 2 - 3 - 4 - 1 - 2 - 3 - 4 - 1 - 2 - 3 - 4 - 1 - 2 - 3 - 4 - 1 - 2 - 3 - 4 - 1 - 2 - 3 - 4 - 1 - 2 - 3 - 4 - 1 - 2 - 3 - 4 - 1 - 2 - 3 - 4 - 1 - 2 |  |

| 0      | COURSE: OUTER TRAPEZOID with fetch finish              |  |
|--------|--------------------------------------------------------|--|
| Signal | Marking Rounding Order                                 |  |
| T1     | Start - 1 - 2 - 3 - 4 - Finish                         |  |
| T2     | Start - 1 - 2 - 3 - 2 - 3 - 4 - Finish                 |  |
| Т3     | Start - 1 - 2 - 3 - 2 - 3 - 2 - 3 - 4 - Finish         |  |
| T4     | Start - 1 - 2 - 3 - 2 - 3 - 2 - 3 - 2 - 3 - 4 - Finish |  |

| Course shape:                           | Trapezoid - T  | Outer Trapezoid - O | Windward/leeward - L   |
|-----------------------------------------|----------------|---------------------|------------------------|
| Classes:                                | RS 300, RS 600 | RS Vareo, RS 200    | RS 800, RS 400, RS 500 |
| Port end starting mark – dan buoy with: | Orange flag    | Orange flag         | Orange flag            |
| Course marks – spherical coloured:      | Black          | Black               | Yellow                 |
| Finish mark – dan buoy with:            | Blue flag      | Blue flag           | Blue flag              |