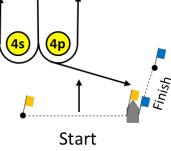

| L      | COURSE: WINDWARD/LEEWARD with reaching finish                                      |  |  |
|--------|------------------------------------------------------------------------------------|--|--|
| Signal | Marking Rounding Order                                                             |  |  |
| L1     | Start - 1 - 1a - 4p - Finish                                                       |  |  |
| L2     | Start - 1 - 1a - 4s/4p - 1 - 1a - 4p - Finish                                      |  |  |
| L3     | Start - 1 - 1a - 4s/4p - 1 - 1a - 4s/4p - 1 - 1a - 4p - Finish                     |  |  |
| L4     | Start - 1 - 1a - 4s/4p - 1 - 1a - 4s/4p - 1 -<br>1a - 4s/4p - 1 - 1a - 4p — Finish |  |  |

#### 12 THE START

- 12.1 Races will be started using rule 26 with the warning signal made 3 minutes before the starting signal (i.e., 3, 2, 1, GO). Several repeated sound signals may be made to bring the attention of competitors to an imminent start sequence.
- 12.2 In the event of a general recall the order of the starts will be maintained. If a general recall has been signalled, a RIB, positioned ahead of the start line, may wave a staff displaying the 1st Substitute flag.
- 12.3 An orange flag will be displayed at least 5 minutes before the warning flag for the first race of the day only after which it will remain flying for the rest of the day unless the Committee Boat has to move position significantly.
- 12.4 The start line will be between masts displaying orange flags on the starting marks. Signals will be made from the committee boat at the starboard end of the line.
- 12.5 Classes will normally have separate starts; however, the race committee may start a class with few competitors together with another class.
- 12.6 The warning signal for one class may be simultaneous with the starting signal for the previous class.
- 12.7 Boats whose warning signal has not been made shall avoid the starting area during the starting sequence for other fleets.
- 12.8 A boat starting later than 2 minutes after her starting signal may be scored Did Not Start without a hearing. This changes rule A4.

#### 13 CHANGE OF NEXT LEG OF THE COURSE

To change a leg of a course, the race committee will move the original mark (or the finishing line) to a new position without signalling. Rule 33 will not apply. Moving marks during racing will not be cause for redress.